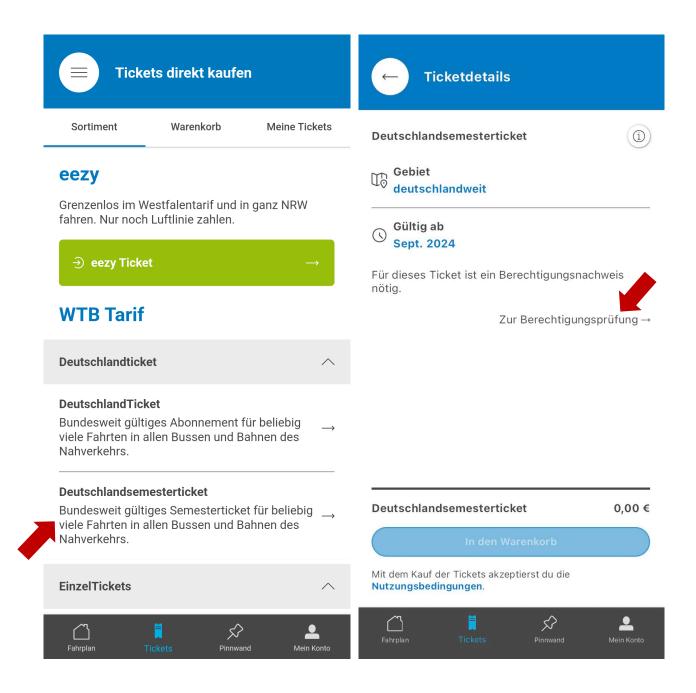

## How do I order my semester ticket?

Choose the tab "Tickets" and select "Deutschlandsemesterticket". To prove your eligibility tap "To the authorization check/Zur Berechtigungsprüfung".

## How do I verify my authorization?