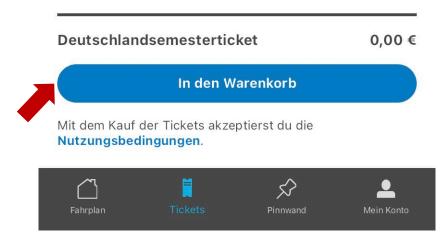

## How do I order my semester ticket? 2/3

With a valid proof of eligibility, the Deutschland-semesterticket can be added to the shopping cart by tapping on "ad to shopping cart/In den Warenkorb".

Beware to change the month

To confirm the ticket purchase go to your shopping cart and select "Buy now/Jetzt kaufen".

The Deutschlandsemesterticket will than appear automatically under "My Tickets/Meine Tickets".