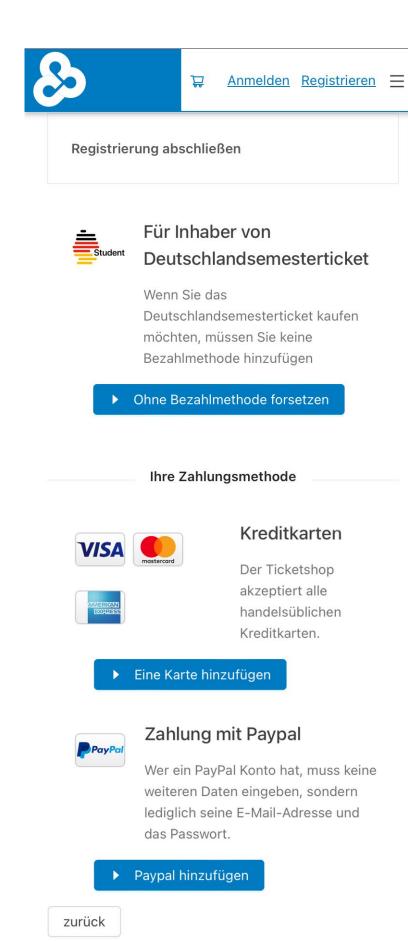

## How do I register in the app? 4/4

In the next step, you can enter a payment method.

No payment method is required to get the Deutschland-semesterticket.

The registration can be completed with the option "Continue without payment method/Ohne Zahlungs-methode fortsetzen".

If you intend to purchase different tickets, you can enter a credit card or a PayPal account at this point.