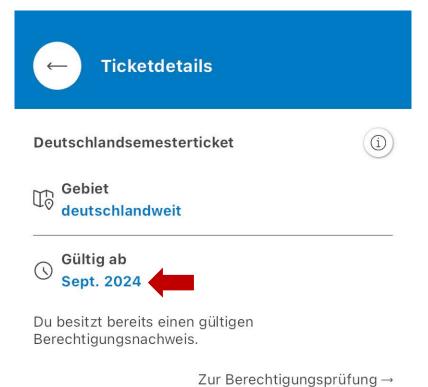

## How do I order my semester ticket?

Choose the tab "Tickets" and select "Deutschlandsemesterticket". To prove your eligibility tap "To the authorization check/Zur Berechtigungsprüfung".

## How do I order my semester ticket? 2/3

With a valid proof of eligibility, the Deutschland-semesterticket can be added to the shopping cart by tapping on "ad to shopping cart/In den Warenkorb".

Beware to change the month