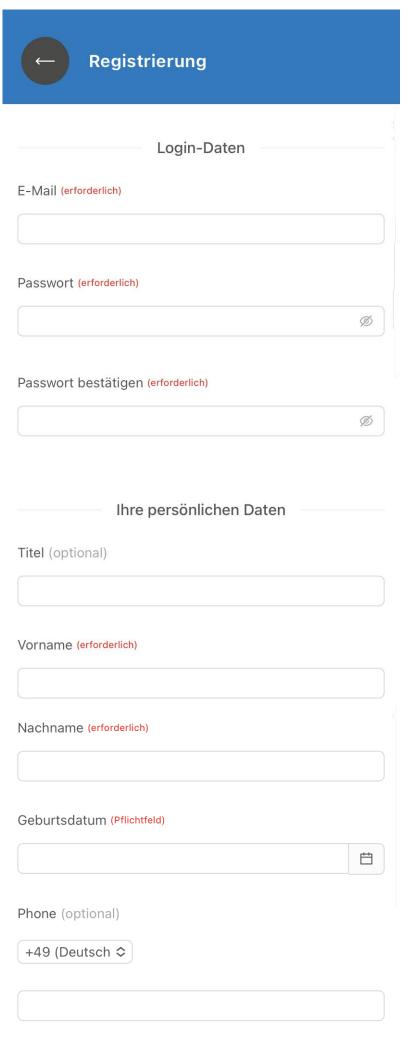

# How do I register in the app? 1/4

Fill in all mandatory fields (marked with "required/ Mandatory field"/ "erforderlich/ Pflichtfeld").