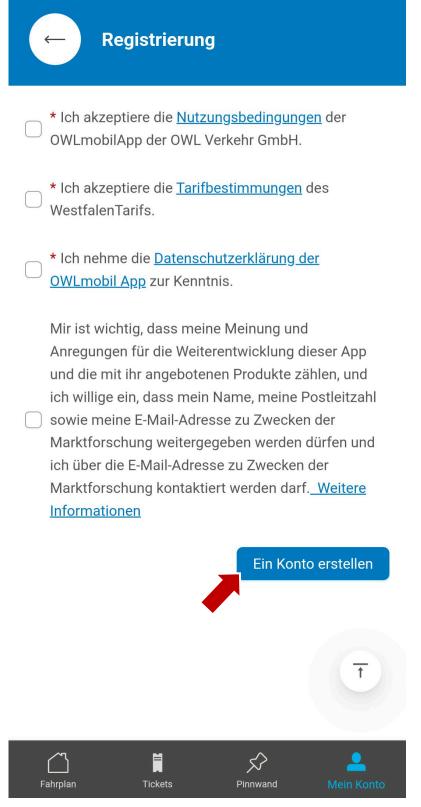

## How do I register in the app? 2/4

Accept the terms of use, the tariff conditions and the privacy policy (marked with \*). Then select "create an account/ **Ein Konto** erstellen".